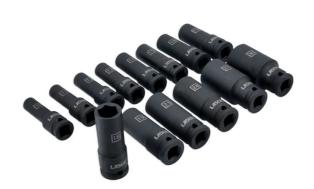

## Deep Impact Socket Set 1/2"D 14pc

Deep impact socket set in 1/2" square drive, with 14 single hex (6pt) sockets from 10mm to 30mm. The generous 80mm depth gives much better access to hard-to-reach bolts that cannot be adjusted with a conventional set. This heavy duty set is manufactured from chrome molybdenum for strength and durability with a black phosphate finish for improved corrosion resistance. Find the right socket at a glance with the high contrast, easy to read size markings etched onto each socket. Presented in a fitted EVA foam tray for safe and organised tool storage, ideal for tool chest drawers.

## **Additional Information**

- Socket sizes: 10, 11, 12, 13, 14, 15, 16, 17, 18, 19, 21, 24, 27, 30mm.
- 1/2"D x Single Hex (6pt) x 80mm deep.
- · Hardened and tempered sockets designed for impact use; manufactured from chrome molybdenum with black phosphate finish