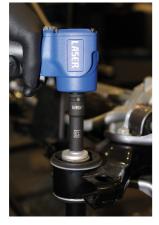

LASER Kamasa Gunson Connect

- Presented in an EVA foam tray (45 x 280 x 293mm) convenient for user storage and limiting packaging waste.
- Ideal for use with Laser cordless impact wrench, Part No. 8013 or mini air impact wrench 1/2"D, Part No. 7681.