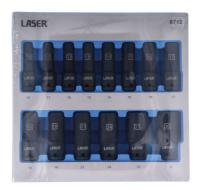

## Deep Impact Socket Set 1/2"D 14pc

Deep impact socket set in 1/2" square drive, with 14 single hex (6pt) sockets from 10mm to 30mm. The generous 80mm depth gives much better access to hard-to-reach bolts that cannot be adjusted with a conventional set. This heavy duty set is manufactured from chrome molybdenum for strength and durability with a black phosphate finish for improved corrosion resistance. Find the right socket at a glance with the high contrast, easy to read size markings etched onto each socket. Presented in a fitted EVA foam tray for safe and organised tool storage, ideal for tool chest drawers.

LASER Kamasa Gunson Connect

- Presented in an EVA foam tray (45 x 280 x 293mm) convenient for user storage and limiting packaging waste.
- Ideal for use with Laser cordless impact wrench, Part No. 8013 or mini air impact wrench 1/2"D, Part No. 7681.