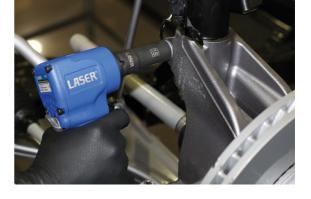

LASER Kamasa Gunson Connect

- Presented in an EVA foam tray (45 x 280 x 293mm) convenient for user storage and limiting packaging waste.
- Ideal for use with Laser cordless impact wrench, Part No. 8013 or mini air impact wrench 1/2"D, Part No. 7681.