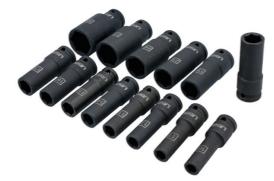

## Deep Impact Socket Set 1/2"D 14pc

Deep impact socket set in 1/2" square drive, with 14 single hex (6pt) sockets from 10mm to 30mm. The generous 80mm depth gives much better access to hard-to-reach bolts that cannot be adjusted with a conventional set. This heavy duty set is manufactured from chrome molybdenum for strength and durability with a black phosphate finish for improved corrosion resistance. Find the right socket at a glance with the high contrast, easy to read size markings etched onto each socket. Presented in a fitted EVA foam tray for safe and organised tool storage, ideal for tool chest drawers.

## **Additional Information**

- Socket sizes: 10, 11, 12, 13, 14, 15, 16, 17, 18, 19, 21, 24, 27, 30mm.
- 1/2"D x Single Hex (6pt) x 80mm deep.
- · Hardened and tempered sockets designed for impact use; manufactured from chrome molybdenum with black phosphate finish