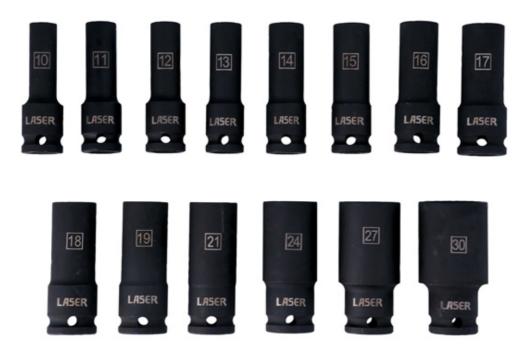

## Deep Impact Socket Set 1/2"D 14pc

Deep impact socket set in 1/2" square drive, with 14 single hex (6pt) sockets from 10mm to 30mm. The generous 80mm depth gives much better access to hard-to-reach bolts that cannot be adjusted with a conventional set. This heavy duty set is manufactured from chrome molybdenum for strength and durability with a black phosphate finish for improved corrosion resistance. Find the right socket at a glance with the high contrast, easy to read size markings etched onto each socket. Presented in a fitted EVA foam tray for safe and organised tool storage, ideal for tool chest drawers.

## **Additional Information**

- Socket sizes: 10, 11, 12, 13, 14, 15, 16, 17, 18, 19, 21, 24, 27, 30mm.
- 1/2"D x Single Hex (6pt) x 80mm deep.
- · Hardened and tempered sockets designed for impact use; manufactured from chrome molybdenum with black phosphate finish